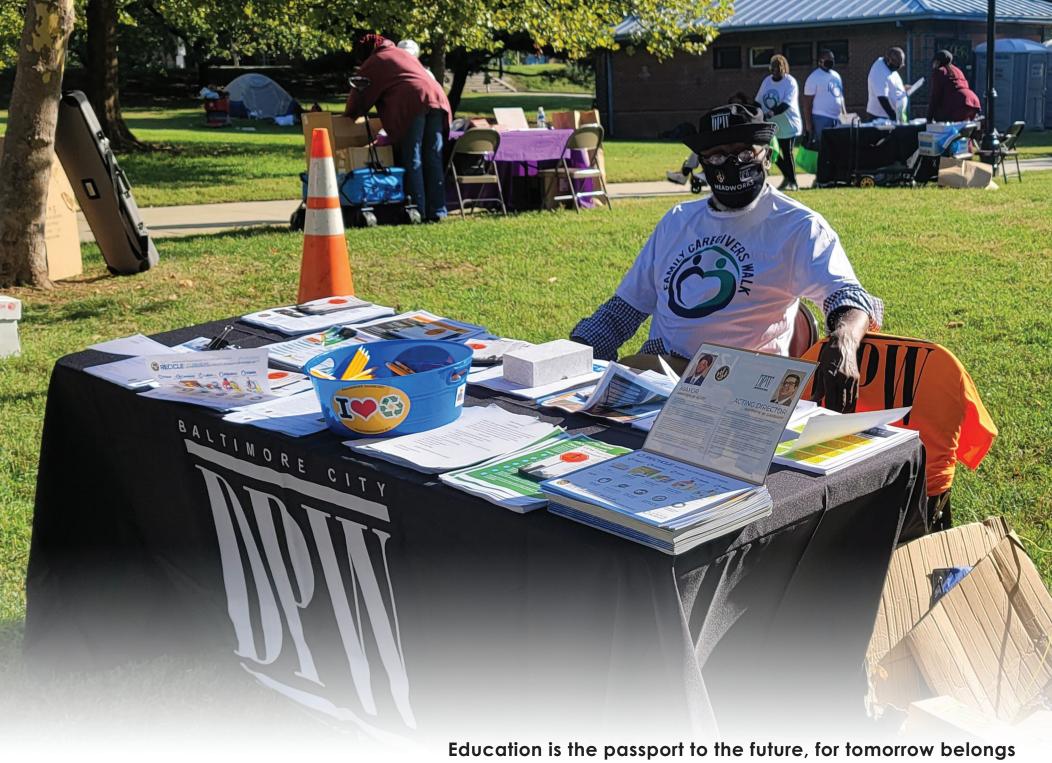

# BMore

The Department of Public Works (DPW) serves as a steward promoting clean, green, and sustainable communities to enhance the quality of life.

Become an Eco-Ambassador

- Initiate/participate in Cleaning and Greening activities
- Host/participate in a Community Cleanup, or other Cleaning & Greening activities (e.g., Annual Mayor's Cleanups, stream cleanups)
- Initiate a recycling initiative
- Landscape entry and public right of ways
- Start a community garden
- Plan Stormwater projects (e.g., rain gardens, pavement removal)
- Plant trees and/or flowers
- Remove graffiti
- Install public art
- Create Service-Learning opportunities for Baltimore City students
- Offer/participate in educational programs, trainings, conferences, workshops, presentations and DPW tours related to cleaning and greening

### Volunteer Today

Learn • Organize • Volunteer • Engage

"It Starts With Me: Shifting Priorities to Create the Beloved Community."—The King Center It is time for communities to join together to create a cleaner, greener, beautiful Baltimore. Join DPW's Volunteer Network today.