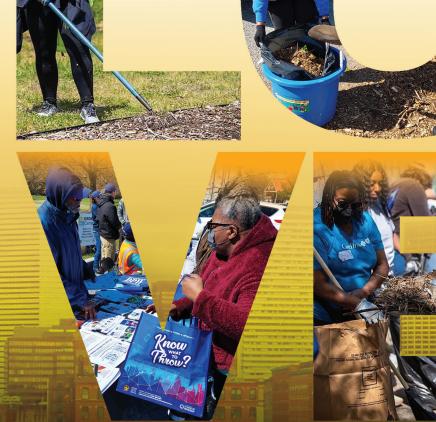

# BMore

The Department of Public Works (DPW) serves as a steward promoting clean, green, and sustainable communities to enhance the quality of life.

Become an Eco-Ambassador

- Initiate/participate in Cleaning and Greening activities
- Host/participate in a Community Cleanup, or other Cleaning & Greening activities (e.g., Annual Mayor's Cleanups, stream cleanups)
- Initiate a recycling initiative
- Landscape entry and public right of ways
- Start a community garden
- Plan Stormwater projects (e.g., rain gardens, pavement removal)
- Plant trees and/or flowers
- Remove graffiti
- Install public art
- Create Service-Learning opportunities for Baltimore City students
- Offer/participate in educational programs, trainings, conferences, workshops, presentations and DPW tours related to cleaning and greening

### Volunteer Today

Learn • Organize • Volunteer • Engage

"It Starts With Me: Shifting Priorities to Create the Beloved Community."—The King Center It is time for communities to join together to create a cleaner, greener, beautiful Baltimore. Join DPW's Volunteer Network today.